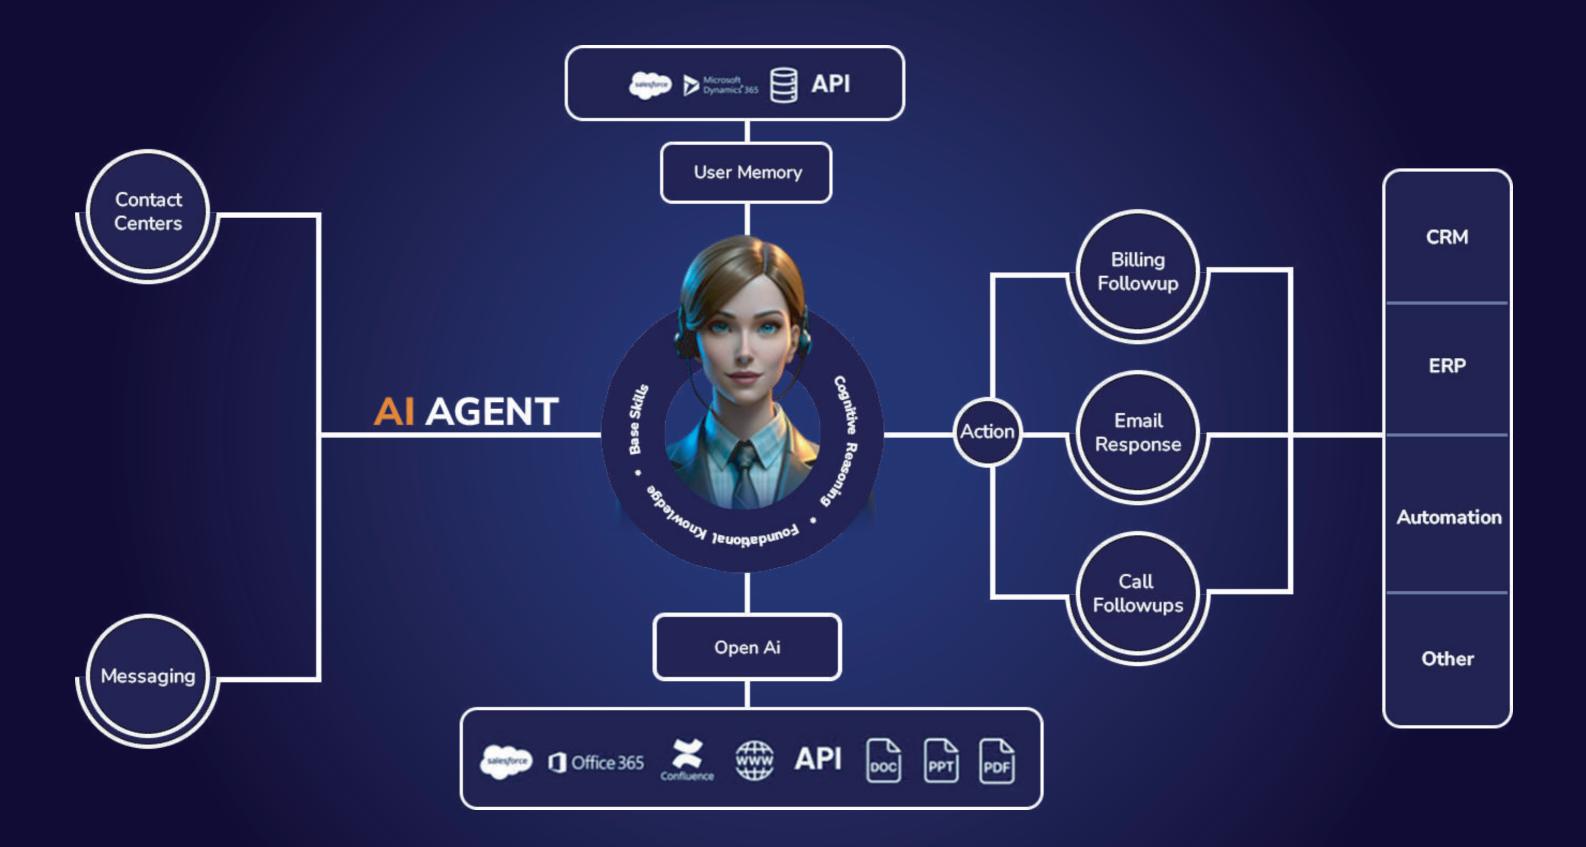

### Ai Agents and Workflow

#### Al Agent SDR

A Sales Development Representative is one of the first use cases that demonstrates the power of conversational AI when applied to lead qualification and conversion.

#### AI Agent CSR

A Customer Service Representative is a very powerful use-case for AI Agents. The CSR Agent can be trained on the support knowledge base and help resolve tickets.

#### AI Agent CSM

Al has the ability to digest a large amount of data from multiple resources. This native capability to summarize and provide quality advice is critical for a Customer Success Manager.

### AI Agent HRM

Training an AI Agent that is able to understand the complexity of processes and policies can be a powerful resource for human resource managers.

Page No - 15

Fairpattern.com

### Al Agent SEO

Al Agents can play a major role in generating content and automating the search engine optimization and marketing strategy with minimum oversight.

#### Ai Agentic Workflow

Al Agents as project managers can be invaluable in helping organize, summarize and coordinate a large amount of data, tasks and resources.

- AI SALES SYSTEM SYSTEM
- AI INBOUND LEADS
- VOICE AI APPOINTMENT SETTER
- AUTOMATED BOOKING SYSTEM
- VOICE AI APPOINTMENT REMINDER
- AI OUTBOUND LEADS SYSTEM
- AI SALES DASHBOARD
- CRM INTEGRATION