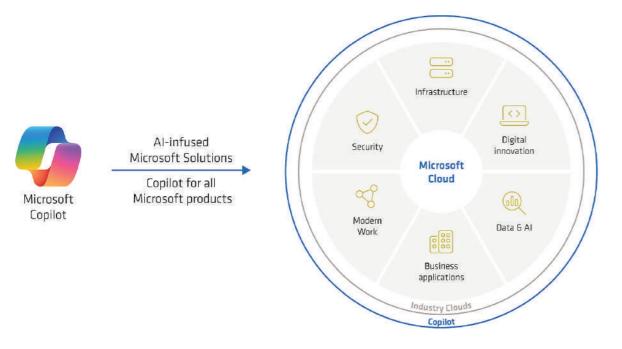

### **CoPilot: AI-Powered Productivity**

- Al-driven insights across Microsoft 365 (Word, Excel, Outlook, Teams) to boost productivity and reduce manual tasks.
- Real-time data analysis and report generation using CoPilot in Power BI for faster business decisions.

Automating Code and workflows via GitHub Copilot and Power Platform for developers.

- Predictive maintenance and resource planning using Dynamics 365 CoPilot for operations, sales, marketing and customer service
- Intelligent content generation and summarization within Word, Teams, and Outlook for efficient communication
- Al-assisted security alerts triage and threat investigation powered by Microsoft Security Copilot
- Seamless integration across Windows, Azure, and M365 ecosystems—customised and deployed by Fair Pattern for enterprise-grade automation