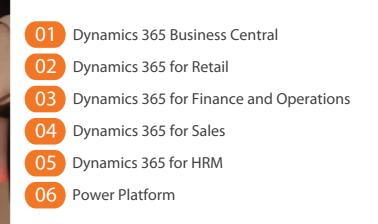

### **MICROSOFT DYNAMICS 365 SOLUTION**

The Microsoft Dynamics 365 Solutions are specifically created to seamlessly merge the latest CRM and ERP applications, ensuring a seamless connection with your Office 365 software suite. Additionally, Dynamics 365 effectively links diverse data formats and leverages intelligent features to enhance decision-making processes in a more efficient and timely manner. Ultimately, your digital transformation will be made easier by these reliable and up-to-date professional Microsoft Cloud applications.

### **MS SERVICES:**

- 01 Project Management
- 02 ERP Selection
- 03 System integration
- 04 Implementation and Upgrades
  - Custom development
  - System & Process analysis
- 07 Support