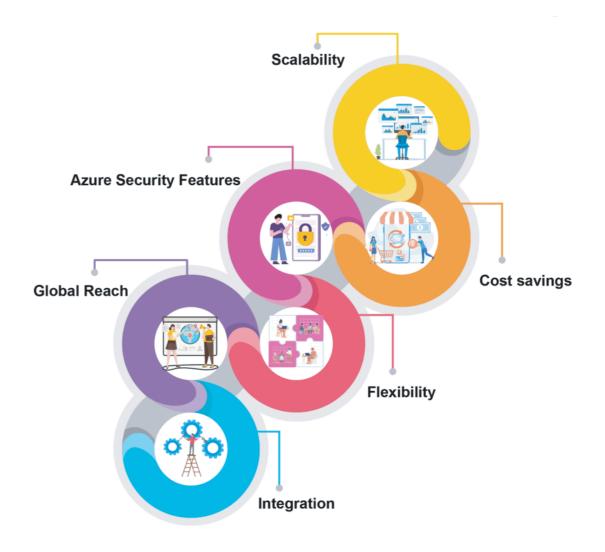

### Microsoft Expertise

#### **Digital Transformation & Modernization**

- Azure App Services Host web apps, REST APIs, and mobile backends.
- Azure Functions Serverless compute for event-driven automation.
- Azure Kubernetes Service (AKS) Container orchestration for microservices.
- GitHub Actions for Azure Automate deployments using GitHub workflows.
- Microsoft Power Platform Power Apps, Power Automate, Power Virtual Agents.
- Microsoft Dynamics 365 Integration These tools support business system modernization, intranet, and employee experience revamp using Finance & Operations, Business Central, Sales, Customer Service, Field Service and Marketing
- Azure Communication Services Embed voice, video, and chat in your apps.
- Microsoft Foundry build a culture of innovation where enterprise solutions are incubated, tested, and rapidly scaled using Microsoft's

#### Ai & Intelligent Automation

- Al Builder (Power Platform) Enhance low-code apps with Al (integrates well with Power Apps).
- Azure OpenAI Service GPT-4, DALL·E, Codex for chatbots, summarization, and agents.
- Azure Cognitive Services Vision, speech, language, and decision-making APIs.
- Azure Machine Learning Full ML lifecycle: model building, training, deployment.
- Power BI Embedded AI-powered visual dashboards within applications.
- Microsoft Copilot brings the power of GPT-based AI into Microsoft 365 apps like Word, Excel, Outlook, Copilot for Dynamics 365, GitHub Copilot, Copilot Studio —helping users write faster, analyze smarter, and make better decisions. Fair Pattern can help integrate, customize, and govern Copilot for enterprise environments.
- Viva Insights Use behavioral analytics + AI for employee productivity and wellbeing.

### Cloud Infrastructure & Migration

- Azure Virtual Machines Scalable compute for Windows/Linux
- Azure VMware Solution Lift-and-shift VMware workloads to Azure.
- Azure Stack HCI Hybrid cloud setup with on-premise integration.
- Azure Arc Unified management of on-prem, multi-cloud, and edge resources.
- Azure ExpressRoute Dedicated, private network connection to Azure.
- Microsoft Hyper-V Enables secure and scalable high performance and cost-effective compute management on-prem virtualization for Windows and Linux workloads.
- Azure Site Recovery For disaster recovery and high availability.
- Azure Monitor / Azure Advisor For cloud resource optimization and observability.

#### **Enterprise Security & Compliance**

- Microsoft Entra ID (Azure AD) Identity management (SSO, MFA, B2B/B2C).
- Microsoft Defender for Cloud Threat detection, compliance, posture management.
- Azure Key Vault Secure storage for keys, secrets, and certificates.
- **Microsoft Sentinel**
- Microsoft Purview Data Catalog and Compliance Manager

### Data & Business Insights

- Azure SQL Database / PostgreSQL / MySQL Managed relational databases.
- Azure Cosmos DB Globally distributed NoSQL database.
- Azure Synapse Analytics Advanced analytics, big data, and warehousing.
- Azure Data Factory Data integration via ETL/ELT pipelines.
- 5 Power BI – Interactive reporting and real-time analytics dashboards.

#### Integration & Devops

- Microsoft Power Automate Workflow integrations across systems Power Apps – Rapid app creation Azure DevOps - CI/CD, boards, repos, artifacts, pipelines. Azure API Management – API gateway for securing, monitoring, and scaling APIs.
- Azure Logic Apps No-code/low-code workflow automation across systems.
- Azure Service Bus Enterprise-grade messaging and service decoupling.
- GitHub Enterprise Especially if offering full DevOps + code security solutions.