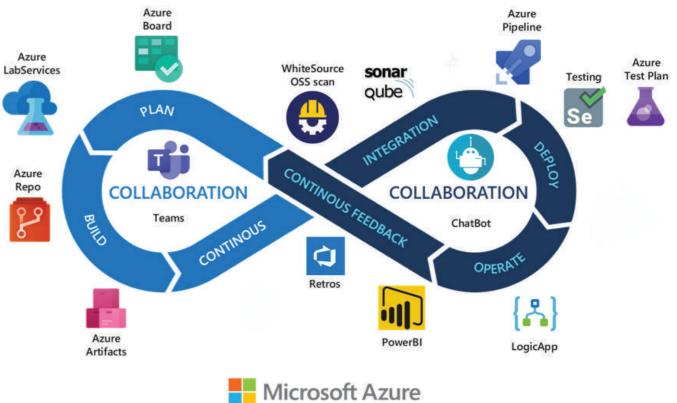

### Building and Supporting the Web

For over 20 years we have developed advanced web applications using cutting edge Microsoft and Java Technology as well as open-source platforms such as Joomla, Drupal, JomSocial, CakePHP, WordPress, Laravel, ASP.NET and more. They work closely with our expert IOS and Android developers in order to deliver cutting edge architecture in mobile communication and data communication. Our development is done both onshore and offshore depending on your budget and need for interaction. We have strict project management and requirement analysis process with a structured approach utilizing JIRA, Bit Bucket and Confluence to every project we take on board.

Quality is Our Strategy

We follow strict quality control guidelines. By doing thorough unit and regression testing you know you'll get the best product. We also use selenium to do load and stress testing as well as automated regression.